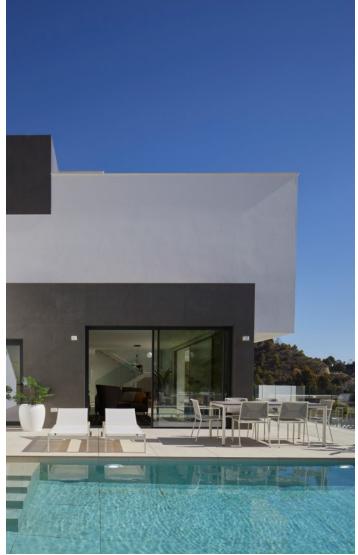

The main floor is divided into two areas, separated by a vestibule and the staircase void. On one side, there is the fourth bedroom with its en-suite bathroom, dressing room, and access to the main terrace with a porch area. On the other side, there is a guest toilet, an open kitchen to the dining room, with a central island where the cooking area is located and a beautiful spot for breakfast, the dining room aswell with direct access to the porch, and a bright living room.