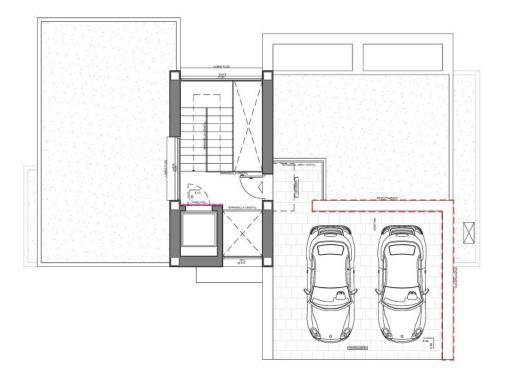

#### FINISHED AND FURNISHED PROPERTY. KEY READY

Villa Senza is distributed over 3 floors, the top floor has a garage for two cars and an entrance hall. On the intermediate floor, we find three of the four bedrooms of this house, all with en-suite bathrooms and exterior access to a terrace where you can enjoy the wonderful sea views.

### TOP FLOOR

### GROUND FLOOR

This house is not only a space with a contemporary design, but also a commitment to efficiency and sustainabilitylts energy efficiency certificate is class ABacked by the installation of solar panels, underfloor heating, and Tecnal windows, it reflects its conscious approach to energy consumption.