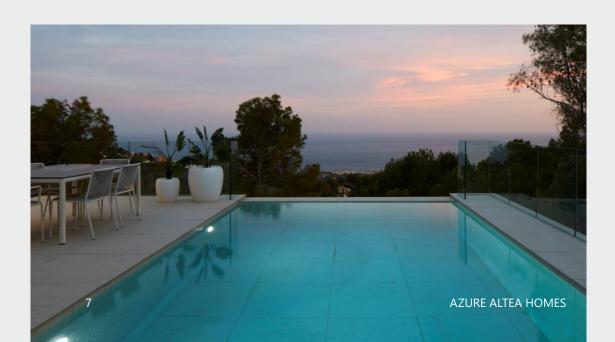

#### FINISHED AND FURNISHED PROPERTY. KEY READY

Villa Senza is distributed over 3 floors, the top floor has a garage for two cars and an entrance hall. On the intermediate floor, we find three of the four bedrooms of this house, all with en-suite bathrooms and exterior access to a terrace where you can enjoy the wonderful sea views.

The main floor is divided into two areas, separated by a vestibule and the staircase void. On one side, there is the fourth bedroom with its en-suite bathroom, dressing room, and access to the main terrace with a porch area. On the other side, there is a guest toilet, an open kitchen to the dining room, with a central island where the cooking area is located and a beautiful spot for breakfast, the dining room aswell with direct access to the porch, and a bright living room.