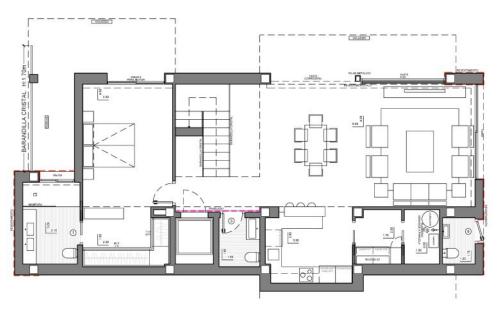

#### FINISHED AND FURNISHED PROPERTY. KEY READY

Villa Senza is distributed over 3 floors, the top floor has a garage for two cars and an entrance hall. On the intermediate floor, we find three of the four bedrooms of this house, all with en-suite bathrooms and exterior access to a terrace where you can enjoy the wonderful sea views.

The main floor is divided into two areas, separated by a vestibule and the staircase void. On one side, there is the fourth bedroom with its en-suite bathroom, dressing room, and access to the main terrace with a porch area. On the other side, there is a guest toilet, an open kitchen to the dining room, with a central island where the cooking area is located and a beautiful spot for breakfast, the dining room aswell with direct access to the porch, and a bright living room.

### TOP FLOOR

#### MAIN FLOOR

### GROUND FLOOR

This house is not only a space with a contemporary design, but also a commitment to efficiency and sustainabilitylts energy efficiency certificate is class ABacked by the installation of solar panels, underfloor heating, and Tecnal windows, it reflects its conscious approach to energy consumption.