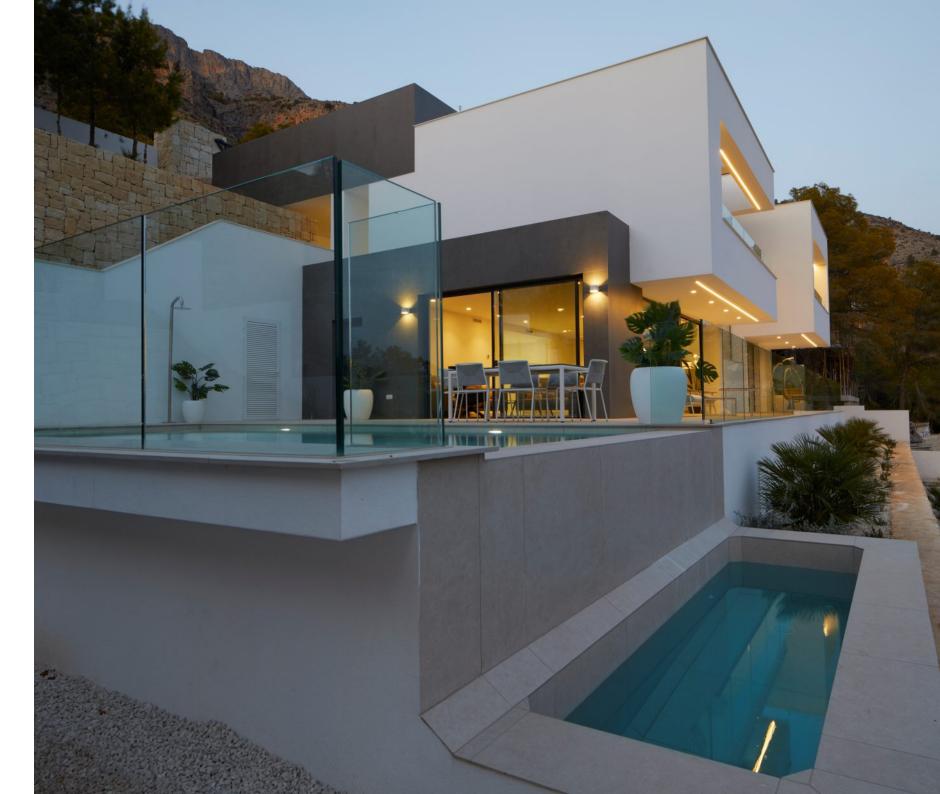

The main floor is divided into two areas, separated by a vestibule and the staircase void. On one side, there is the fourth bedroom with its en-suite bathroom, dressing room, and access to the main terrace with a porch area. On the other side, there is a guest toilet, an open kitchen to the dining room, with a central island where the cooking area is located and a beautiful spot for breakfast, the dining room aswell with direct access to the porch, and a bright living room.