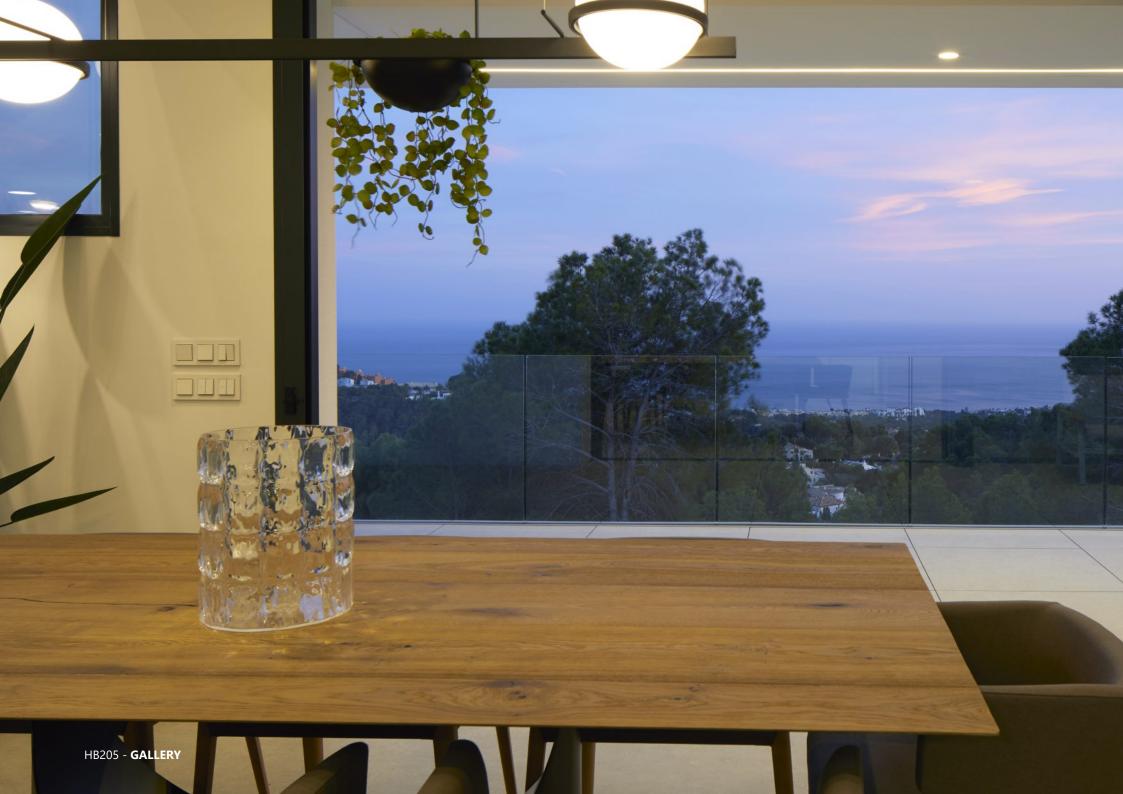

The main floor is divided into two areas, separated by a vestibule and the staircase void. On one side, there is the fourth bedroom with its en-suite bathroom, dressing room, and access to the main terrace with a porch area. On the other side, there is a guest toilet, an open kitchen to the dining room, with a central island where the cooking area is located and a beautiful spot for breakfast, the dining room aswell with direct access to the porch, and a bright living room.