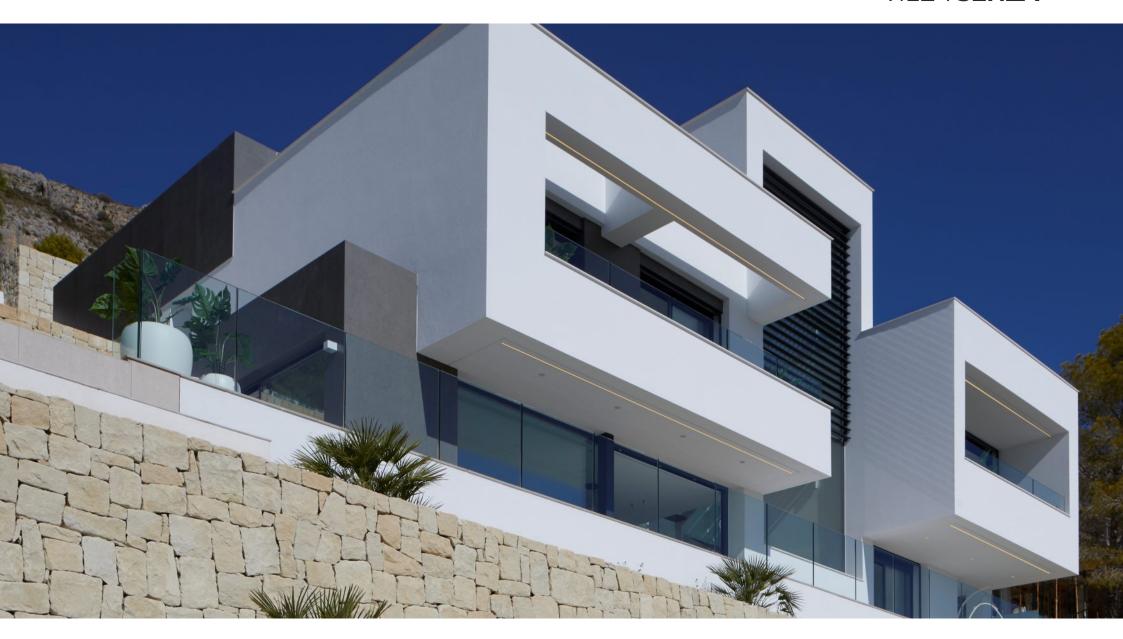

#### FINISHED AND FURNISHED PROPERTY. KEY READY

Villa Senza is distributed over 3 floors, the top floor has a garage for two cars and an entrance hall. On the intermediate floor, we find three of the four bedrooms of this house, all with en-suite bathrooms and exterior access to a terrace where you can enjoy the wonderful sea views.

The main floor is divided into two areas, separated by a vestibule and the staircase void. On one side, there is the fourth bedroom with its en-suite bathroom, dressing room, and access to the main terrace with a porch area. On the other side, there is a guest toilet, an open kitchen to the dining room, with a central island where the cooking area is located and a beautiful spot for breakfast, the dining room aswell with direct access to the porch, and a bright living room.