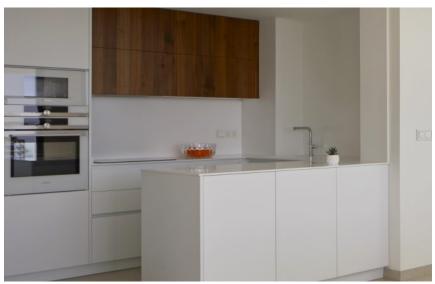

The main floor is divided into two areas, separated by a vestibule and the staircase void. On one side, there is the fourth bedroom with its en-suite bathroom, dressing room, and access to the main terrace with a porch area. On the other side, there is a guest toilet, an open kitchen to the dining room, with a central island where the cooking area is located and a beautiful spot for breakfast, the dining room aswell with direct access to the porch, and a bright living room.