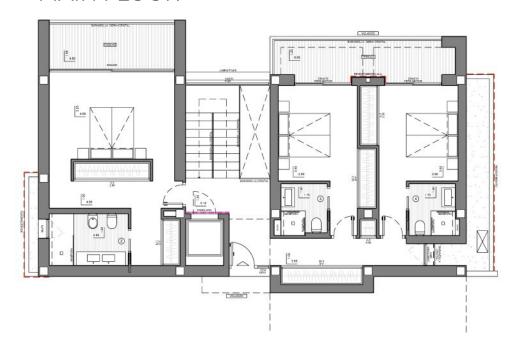

The main floor is divided into two areas, separated by a vestibule and the staircase void. On one side, there is the fourth bedroom with its en-suite bathroom, dressing room, and access to the main terrace with a porch area. On the other side, there is a guest toilet, an open kitchen to the dining room, with a central island where the cooking area is located and a beautiful spot for breakfast, the dining room aswell with direct access to the porch, and a bright living room.

#### MAIN FLOOR