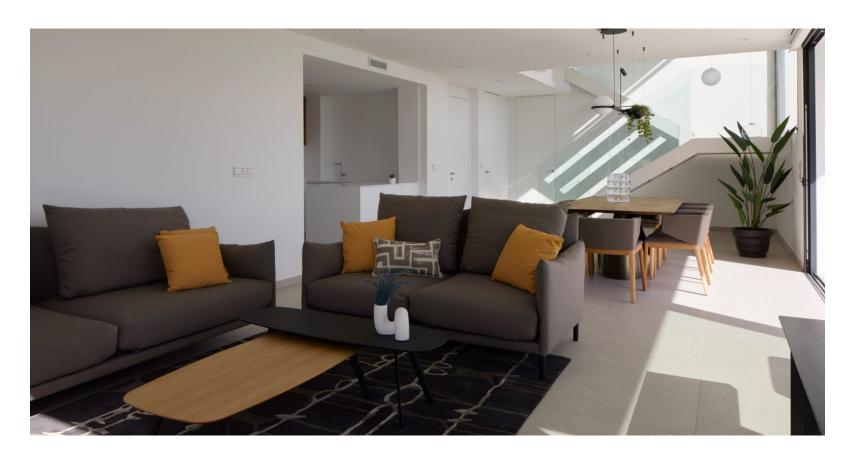

The main floor is divided into two areas, separated by a vestibule and the staircase void. On one side, there is the fourth bedroom with its en-suite bathroom, dressing room, and access to the main terrace with a porch area. On the other side, there is a guest toilet, an open kitchen to the dining room, with a central island where the cooking area is located and a beautiful spot for breakfast, the dining room aswell with direct access to the porch, and a bright living room.

#### MAIN FLOOR