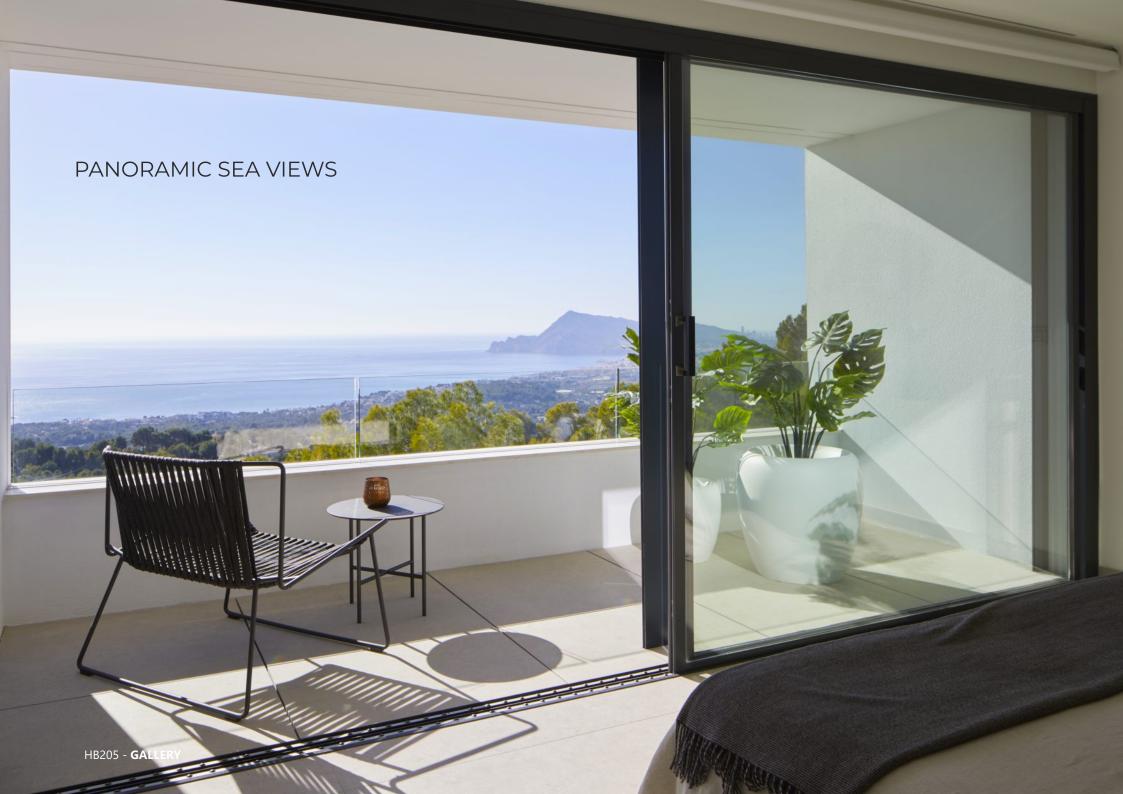

#### FINISHED AND FURNISHED PROPERTY. KEY READY

Villa Senza is distributed over 3 floors, the top floor has a garage for two cars and an entrance hall. On the intermediate floor, we find three of the four bedrooms of this house, all with en-suite bathrooms and exterior access to a terrace where you can enjoy the wonderful sea views.

The main floor is divided into two areas, separated by a vestibule and the staircase void. On one side, there is the fourth bedroom with its en-suite bathroom, dressing room, and access to the main terrace with a porch area. On the other side, there is a guest toilet, an open kitchen to the dining room, with a central island where the cooking area is located and a beautiful spot for breakfast, the dining room aswell with direct access to the porch, and a bright living room.