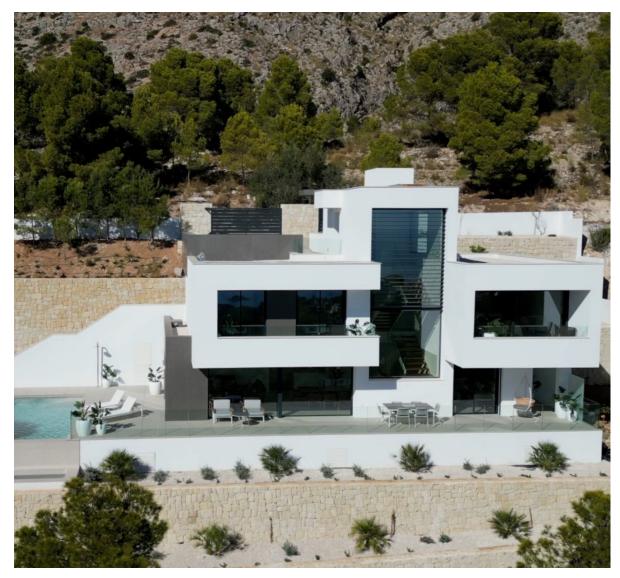

#### FINISHED AND FURNISHED PROPERTY. KEY READY

Villa Senza is distributed over 3 floors, the top floor has a garage for two cars and an entrance hall. On the intermediate floor, we find three of the four bedrooms of this house, all with en-suite bathrooms and exterior access to a terrace where you can enjoy the wonderful sea views.

The main floor is divided into two areas, separated by a vestibule and the staircase void. On one side, there is the fourth bedroom with its en-suite bathroom, dressing room, and access to the main terrace with a porch area. On the other side, there is a guest toilet, an open kitchen to the dining room, with a central island where the cooking area is located and a beautiful spot for breakfast, the dining room aswell with direct access to the porch, and a bright living room.