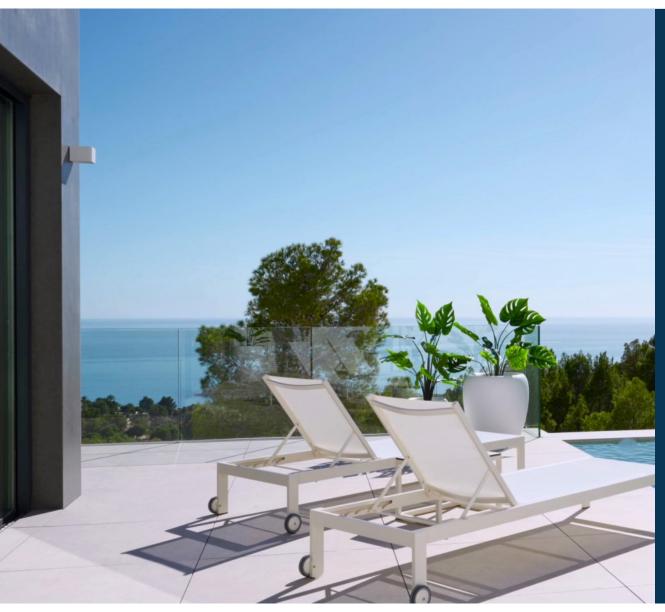

#### FINISHED AND FURNISHED PROPERTY. KEY READY

Villa Senza is distributed over 3 floors, the top floor has a garage for two cars and an entrance hall. On the intermediate floor, we find three of the four bedrooms of this house, all with en-suite bathrooms and exterior access to a terrace where you can enjoy the wonderful sea views.

The main floor is divided into two areas, separated by a vestibule and the staircase void. On one side, there is the fourth bedroom with its en-suite bathroom, dressing room, and access to the main terrace with a porch area. On the other side, there is a guest toilet, an open kitchen to the dining room, with a central island where the cooking area is located and a beautiful spot for breakfast, the dining room aswell with direct access to the porch, and a bright living room.