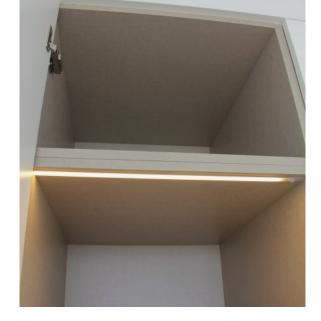

LED LIGHTING
IN WARDROBES

Bring your wardrobe to life with integrated LED lighting. Every outfit comes to life under a soft, bright light, turning your wardrobe into a clean, illuminated space. This feature is not only functional, but also visually elegant, adding a touch of luxury to your daily routines and turning your wardrobe into a space to be admired.