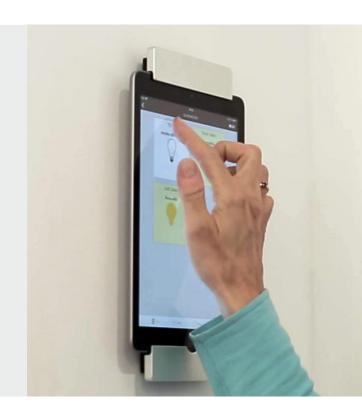

Your home, your Control.

Control your home with ease thanks to home automation. From raising the blinds to regulating the heating, even managing the water, all from your device and remotely. Experience the convenience of a home that adapts to your needs with just one touch.