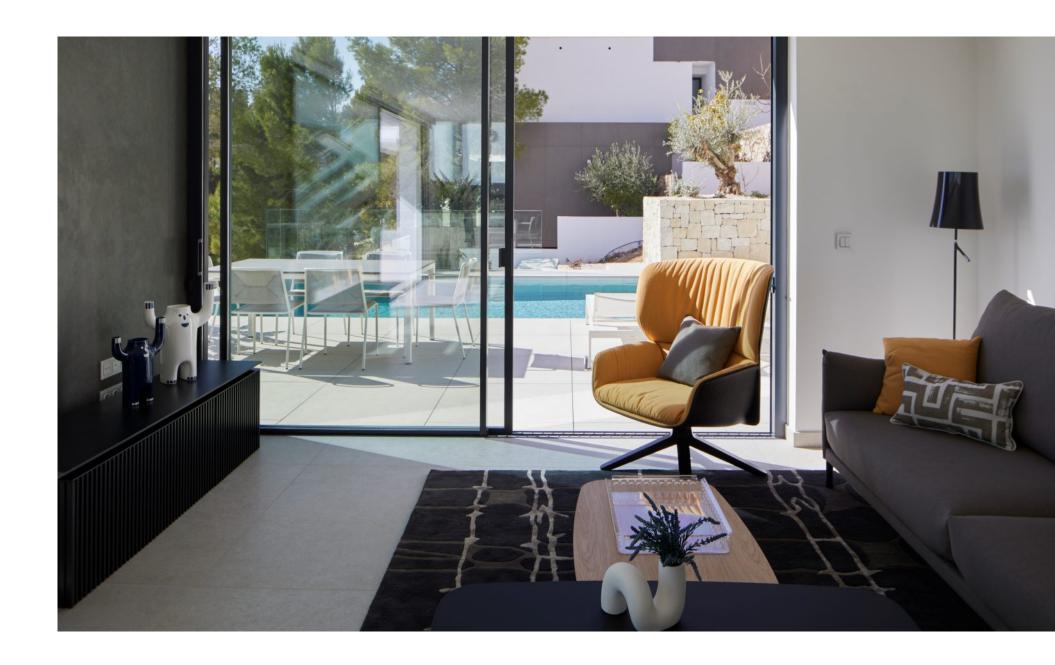

The main floor is divided into two areas, separated by a vestibule and the staircase void. On one side, there is the fourth bedroom with its en-suite bathroom, dressing room, and access to the main terrace with a porch area. On the other side, there is a guest toilet, an open kitchen to the dining room, with a central island where the cooking area is located and a beautiful spot for breakfast, the dining room aswell with direct access to the porch, and a bright living room.