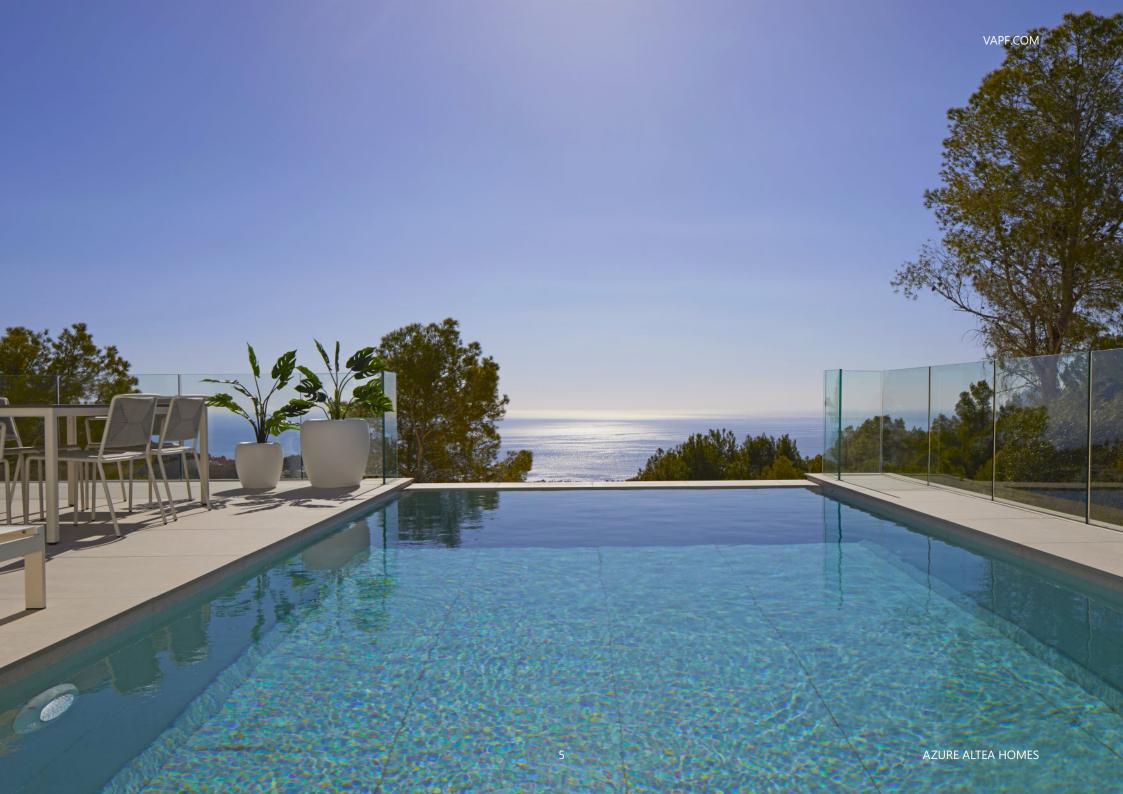

#### FINISHED AND FURNISHED PROPERTY. KEY READY

Villa Senza is distributed over 3 floors, the top floor has a garage for two cars and an entrance hall. On the intermediate floor, we find three of the four bedrooms of this house, all with en-suite bathrooms and exterior access to a terrace where you can enjoy the wonderful sea views.

The main floor is divided into two areas, separated by a vestibule and the staircase void. On one side, there is the fourth bedroom with its en-suite bathroom, dressing room, and access to the main terrace with a porch area. On the other side, there is a guest toilet, an open kitchen to the dining room, with a central island where the cooking area is located and a beautiful spot for breakfast, the dining room aswell with direct access to the porch, and a bright living room.